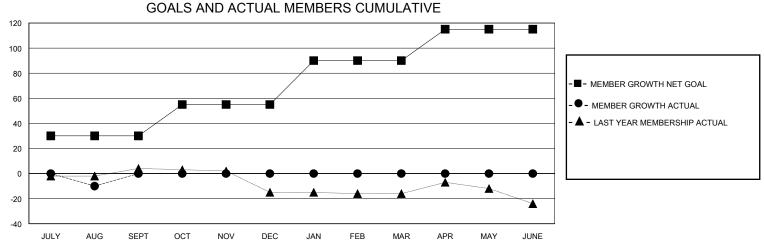

## District 25 G

Results as of: 8/31/2024

| GMT:                  |               | GMT CA    |               |                       |                         |                         |                                                    |  |
|-----------------------|---------------|-----------|---------------|-----------------------|-------------------------|-------------------------|----------------------------------------------------|--|
| Clubs                 |               |           |               | Members               |                         |                         |                                                    |  |
| RESULTS FOR 2024-2025 |               |           |               | RESULTS FOR 2024-2025 |                         |                         |                                                    |  |
| QUARTER               | NEW CLUB GOAL | NEW CLUBS | DROPPED CLUBS | QUARTER ME            | MBER GROWTH NET<br>GOAL | MEMBER GROWTH<br>ACTUAL | DROPPED<br>MEMBERS ACTUAL<br>(including transfers) |  |
| JULY/AUG/SEPT         | 0             | 0         | 0             | JULY/AUG/SEPT         | 30                      | 6                       | 15                                                 |  |
| OCT/NOV/DEC           | 0             | 0         | 0             | OCT/NOV/DEC           | 25                      | 0                       | 0                                                  |  |
| JAN/FEB/MAR           | 1             | 0         | 0             | JAN/FEB/MAR           | 35                      | 0                       | 0                                                  |  |
| APR/MAY/JUNE          | 0             | 0         | 0             | APR/MAY/JUNE          | 25                      | 0                       | 0                                                  |  |